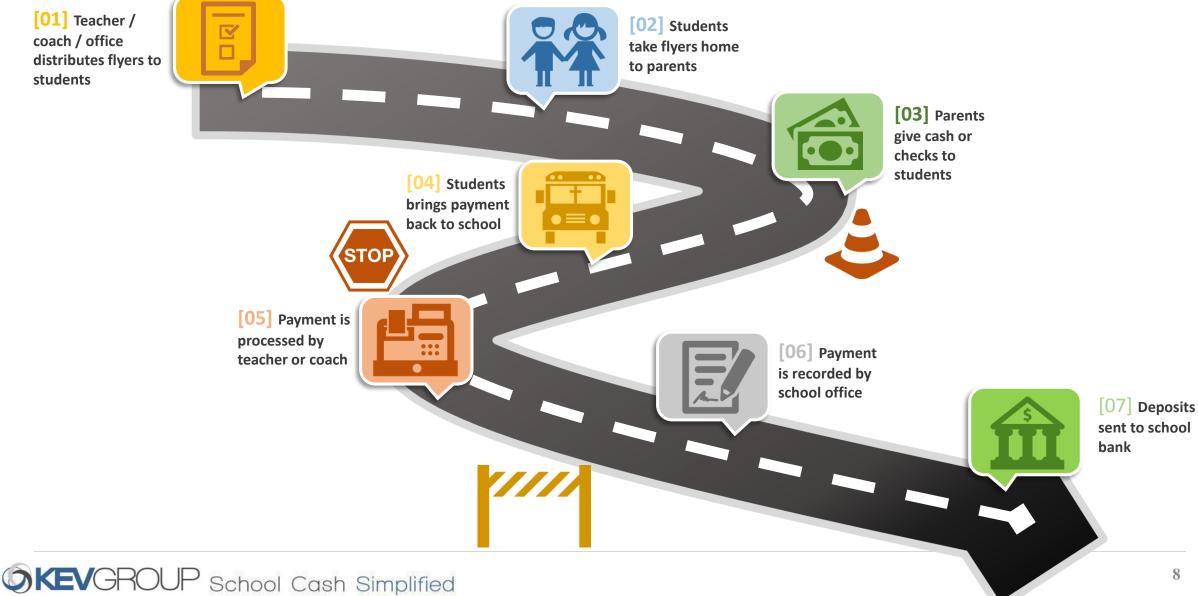

#### **Current Cash Handling Process in Schools**

#### School Cash Online

[01] School staff create items for purchase using School Cash Catalog and post it to School Cash Online. **[02]** Parents receive email notifications, purchase items online via *School Cash Online*. **[03]** Funds are moved electronically to the school's bank account. All payments automatically posted to School Cash Accounting.